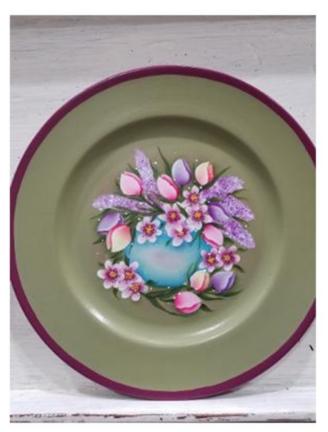

#### **Tumbleweed Tolers Chapter**

Join us for our Chapter Paint-In April 15, 2021 (Thursday) 12:30

#### "Bouquet Hatch"

Kim Christmas Design Taught by Debbie Ramo

Spring is in the air—paint Kim's spring time pastel flowers!

Cost is \$10 for a TWT Member and \$15 for Non-Members.

Class fees (check) payable to Tumbleweed Tolers are due two weeks prior to class.

Each participant will be required to order pattern from Kim Christmas' website WWW.KIMCHRISTMAS.COM

For members of SDP, this design/pattern is available in

Spring 2017 Issue

Surface of Choice—Class will not be recorded.