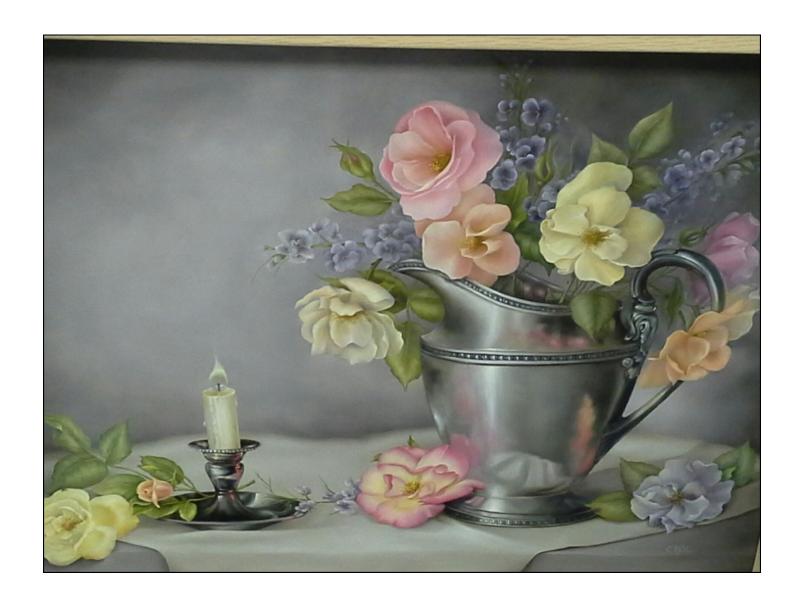

Prep Instructions prior to class will be emailed following receipt of class fee. Please contact Nancy Schatz at (760)221-0549 or email: mtnnan2@msn.com

This class is an oil class that is going to be taught in early 2021 on Zoom with Cheri Rol. It will be a 3 day class, and she is not going to teach the candle part of it. We will use a smaller board that will fit just the vase and flowers. If anyone is interested in joining, contact Joyce Field at jafield@verizon.net. The fee will be divided between all of the students. We currently have 14 interested, which would make the fee about \$128 plus \$20 for the pattern book, plus the surface. The more we get, the less it will cost. If you are an oil painter, please join us!