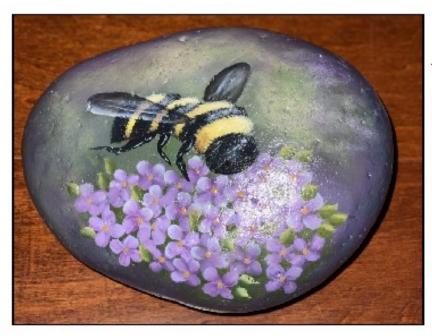

## Tumbleweed Tolers Chapter February 2021 Paint-In Program

Come join us on February 18, 2021 at 12:30 pm for a great afternoon of painting with Heidi Allison. She will be teaching Wendy Fahey's ...

"Something to Buzz About"!!

This project is a great way to get a jumpstart on Spring!

Heidi has used a large rock for the surface of this project, but you can use whatever surface or similar sized item in your stash.

Cost is \$10 for a TWT Chapter member; \$15 for a non-member and includes class instruction, e-pattern, prep instructions, line drawing, photo, and Zoom class link; however, no surface or Zoom recording will be included.