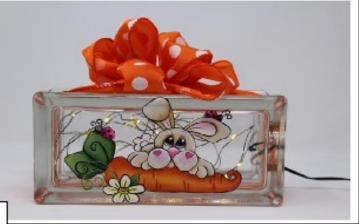

Deb painted this on a square surface, the original is painted on a bread board shape. Let your imagination run wild while looking thru your stash. Deb's line drawing is for the board

Our March 23, 2021 will be an original design taught by Tami Carmody. She is teaching it on a glass block, but you are free to do it on any surface you desire. Tami says, glass blocks go on sale at Hobby Lobby every other week, if that is your surface of choice