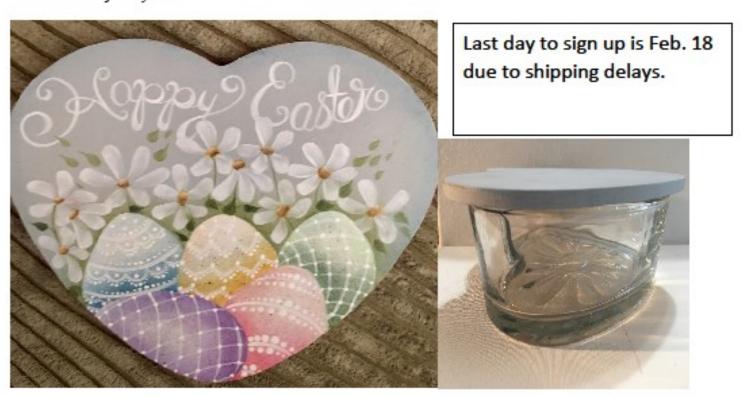

#### Gypsy March 2021 Program

- Learn to paint this pretty wooden candy dish lid with designer Liz Vigliotto.
- The class is hosted by the Gypsy Tolers Chapter.
- HAPPY EASTER ZOOM class is on Thursday March 18 at 5:45 pm to 9 pm Pacific Time.
- Cost- Gypsy Chapter member \$15 & guests \$20.
- Price includes the class fee, pattern and 1 prepped wooden heart lid with glass dish.
- Wooden heart jar lid approx. 5-inch x 6 inch
- Prepped lids and glass dishes will be available to pick up before the class. I will let you know by email when they are ready to be picked up and the location.
- If you need the one lid and one glass dish shipped, the cost will be \$8.00-\$10.00 depending on what part of the country it is being shipped to.
- To register, please contact Kim Latham Tamiazzo by e mail to <u>Kim.latham213@gmail.com</u> or text 909-401-4263. Please send your e mail address to receive a PayPal invoice for the class. Also indicate if you are picking up surface or if you need it shipped. Looking forward to hearing from you.